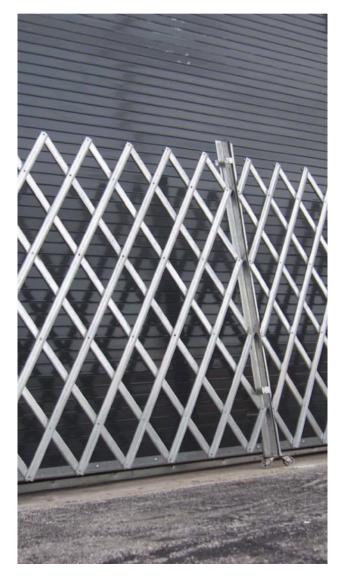

### **Superior Materials**

Our Gates are constructed entirely of heavy duty galvanized steel.

Advantages of Heavy duty Galvanized steel include low maintenance, No flaking paint, no corrosion, no rush and high quality finish on every unit. Rivets constructed with aircraft quality 1/4" zinc plated which means that they will not loosen or separate with prolonged use unlike other manufacturers that use aluminum pop rivets.

Wheels are constructed entirely of steel which helps withstand heavy impact and heavy continuous use.