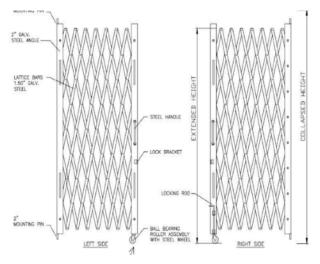

### **Superior Materials**

Our Gates are constructed entirely of heavy duty galvanized steel.

Advantages of Heavy duty Galvanized steel include low maintenance, No flaking paint, no corrosion, no rush and high quality finish on every unit. Rivets constructed with aircraft quality 1/4" zinc plated which means that they will not loosen or separate with prolonged use unlike other manufacturers that use aluminum pop rivets.

Wheels are constructed entirely of steel which helps withstand heavy impact and heavy continuous use.